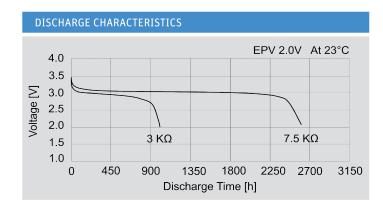

## Lithium Coin Cell - CR 2477 V3

- Low self-discharge
- Long shelf life
- UN 38.3 tested
- Wide assortment of mounting options and wire terminals available

| SPECIFICATIONS          |                     |
|-------------------------|---------------------|
| Jauch part number       | 247283              |
| Nominal Voltage         | 3V                  |
| Nominal Capacity        | 1000 mAh            |
| Standard Load           | 7.5 kΩ              |
| Standard Current        | 0.5 mA              |
| Max. Continuous Current | 2 mA                |
| Max. Pulse Current      | 15 mA               |
| Operating Temperature   | -30°C to +85°C *    |
| Weight                  | Approx. 9.0 g       |
| Chemistry               | Li/MnO <sub>2</sub> |
|                         |                     |

Note: Capacity 1000mAh is obtained at standard cc load to 2.0V at 23°C.

 $<sup>^{*}</sup>$  In applications where the battery is exposed to temperatures >60  $^{\circ}$ C, please contact Jauch.