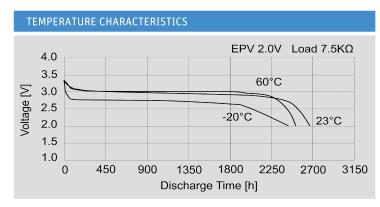

## Lithium Coin Cell - CR 2477 V3

- Low self-discharge
- Long shelf life
- UN 38.3 tested
- Wide assortment of mounting options and wire terminals available

| SPECIFICATIONS          |                     |
|-------------------------|---------------------|
| Jauch part number       | 247283              |
| Nominal Voltage         | 3V                  |
| Nominal Capacity        | 1000 mAh            |
| Standard Load           | 7.5 kΩ              |
| Standard Current        | 0.5 mA              |
| Max. Continuous Current | 2 mA                |
| Max. Pulse Current      | 15 mA               |
| Operating Temperature   | -30°C to +85°C *    |
| Weight                  | Approx. 9.0 g       |
| Chemistry               | Li/MnO <sub>2</sub> |
|                         |                     |