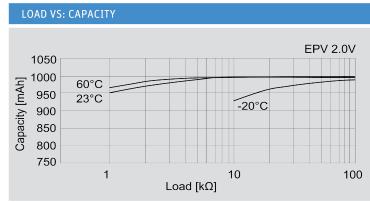

Note: Capacity 1000mAh is obtained at standard cc load to 2.0V at 23°C.

 $<sup>^{*}</sup>$  In applications where the battery is exposed to temperatures >60  $^{\circ}$ C, please contact Jauch.