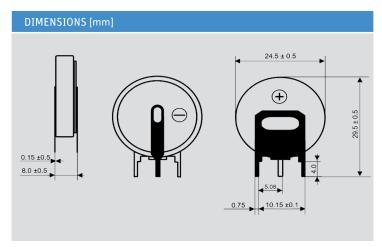

## Lithium Coin Cell - CR 2477 V3

- Low self-discharge
- Long shelf life
- UN 38.3 tested
- Wide assortment of mounting options and wire terminals available

| SPECIFICATIONS          |                     |
|-------------------------|---------------------|
| Jauch part number       | 247283              |
| Nominal Voltage         | 3V                  |
| Nominal Capacity        | 1000 mAh            |
| Standard Load           | 7.5 kΩ              |
| Standard Current        | 0.5 mA              |
| Max. Continuous Current | 2 mA                |
| Max. Pulse Current      | 15 mA               |
| Operating Temperature   | -30°C to +85°C *    |
| Weight                  | Approx. 9.0 g       |
| Chemistry               | Li/MnO <sub>2</sub> |
|                         |                     |