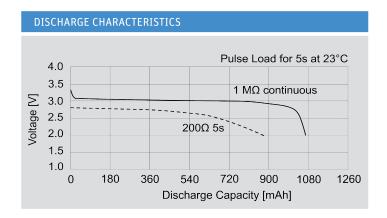

Note: Capacity 1000mAh is obtained at standard cc load to 2.0V at 23°C.

 $<sup>^{*}</sup>$  In applications where the battery is exposed to temperatures >60  $^{\circ}$ C, please contact Jauch.